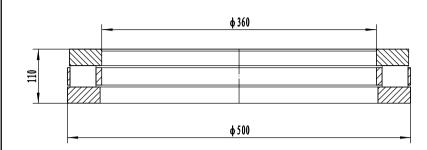

- 1 rated load: Cr= 2160 kN; Cor= 10400kN
- 2 Heat treatment according to the current standards

| 07<br>04<br>02<br>01 | steel roller shaft washer house washer |  |     | brass<br>steel GCr15-GB/T18254<br>steel GCr15SiMn-GB/T18254<br>steel GCr15SiMn-GB/T18254 |                                                                                                                                                                                                           |         |
|----------------------|----------------------------------------|--|-----|------------------------------------------------------------------------------------------|-----------------------------------------------------------------------------------------------------------------------------------------------------------------------------------------------------------|---------|
| Serial               | Name                                   |  | Qty | Material                                                                                 | weight (kg)                                                                                                                                                                                               | 65.5 KG |
|                      |                                        |  |     | Thrust roller bearing                                                                    | 81272 M  Add: D1805, No. 3 Lianmeng road, Luoyang, Henan, China. Postal: 471003 Phone: +86-379-68611678 Far: +86-379-68611679 B-mail: -sales@job-bearing.com Luoyang Jiecheng Bearing Technology Co., Ltd |         |